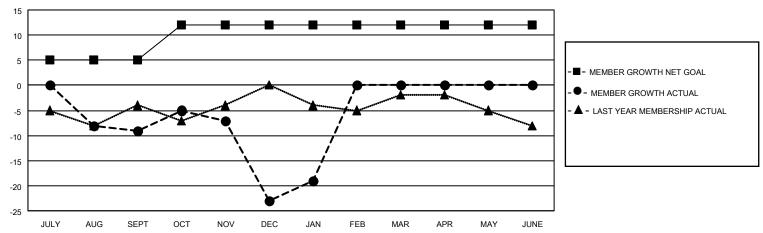

#### GOALS AND ACTUAL MEMBERS CUMULATIVE

| DROPPED CLUBS: 0 |    | 11 CLUBS OF 25 ADDED 1 OR<br>MORE NEW MEMBERS | GENDER DISTRIBUTION                |              |  |
|------------------|----|-----------------------------------------------|------------------------------------|--------------|--|
|                  |    | WORLE NEW WEIWBERG                            | MALE                               | 240 (59.70%) |  |
|                  |    |                                               | FEMALE                             | 162 (40.30%) |  |
| DROPPED MEMBERS  |    |                                               | NON BINARY                         | 0 (0.00%)    |  |
|                  |    |                                               | PREFER NOT TO ANSWER               | 0 (0.00%)    |  |
| DECEASED         | 7  |                                               |                                    |              |  |
| CLUB CANCELLED   | 0  | CLICK HERE FOR CUMULATIVE                     | TOTAL FAMILY UNIT MEMBERS          | 73           |  |
| OTHER            | 44 | MEMBERSHIP DATA                               |                                    |              |  |
| TOTAL 51         |    |                                               | FAMILY MEMBERS PAYING HALF DUES 38 |              |  |
|                  |    |                                               |                                    |              |  |